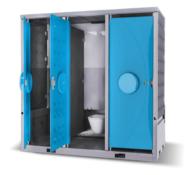

## POP UP 3 - VACUUM TOILET MODULE | TRVT2000001

| Description                                                                        | Specification                                                |
|------------------------------------------------------------------------------------|--------------------------------------------------------------|
| Product Number:                                                                    | TRVT2000001                                                  |
| Name:                                                                              | POP UP3™ - 3 vacuum toilets per unit                         |
| Capacity:                                                                          | 3 vacuum Toilets                                             |
| Available Space per Person:                                                        | 32 inches                                                    |
| Method of Placement:                                                               | Modular System                                               |
| Water Connection (Each Flush Uses 0.175 Gal./22.4 oz. of Water):                   | At Tech Unit Vacuum                                          |
| Waste Connection:                                                                  | At Tech Unit Vacuum                                          |
| Electrical Connection:                                                             | At Tech Unit Vacuum                                          |
| Measurements:                                                                      | 7'6" 4' 8' (LWH)                                             |
| Weight:                                                                            | +/- 1525 lbs.                                                |
| Materials:  Base Frame & Post: Panels & Doors: Toilet: Water System: Waste System: | Galvanized Steel<br>LDPE<br>Porcelain<br>Copper & Hose<br>PP |

## **Specifications**

3 toilets per unit

Innovative mobile sanitation system, equipped with vacuum technology

90% savings on water consumption (compared to regular flush toilets)

70% savings on wastewater production

70% savings on transportation costs

Quick and easy setup, connection and cleanup

Robust unit on a steel galvanized frame with LDPE panels

Maximum hygienic standard in sanitation

Comfortable and robust design

LED lights, toilet paper in door

Available in any color, depending on quantity