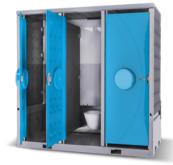

## POP UP 3 - VACUUM TOILET MODULE | TRVT2000001

| Description                                                                        | Specification                                                |
|------------------------------------------------------------------------------------|--------------------------------------------------------------|
| Product Number:                                                                    | TRVT2000001                                                  |
| Name:                                                                              | POP UP3™ - 3 vacuum toilets per unit                         |
| Capacity:                                                                          | 3 vacuum Toilets                                             |
| Available Space per Person:                                                        | 32 inches                                                    |
| Method of Placement:                                                               | Modular System                                               |
| Water Connection (Each Flush Uses 0.175 Gal./22.4 oz. of Water):                   | At Tech Unit Vacuum                                          |
| Waste Connection:                                                                  | At Tech Unit Vacuum                                          |
| Electrical Connection:                                                             | At Tech Unit Vacuum                                          |
| Measurements:                                                                      | 7'6" 4' 8' (LWH)                                             |
| Weight:                                                                            | +/- 1525 lbs.                                                |
| Materials:  Base Frame & Post: Panels & Doors: Toilet: Water System: Waste System: | Galvanized Steel<br>LDPE<br>Porcelain<br>Copper & Hose<br>PP |

## **Specifications**

3 toilets per unit

Innovative mobile sanitation system, equipped with vacuum technology

90% savings on water consumption (compared to regular flush toilets)

70% savings on wastewater production

70% savings on transportation costs

Quick and easy setup, connection and cleanup

Robust unit on a steel galvanized frame with LDPE panels

Maximum hygienic standard in sanitation

Comfortable and robust design

LED lights, toilet paper in door

Available in any color, depending on quantity