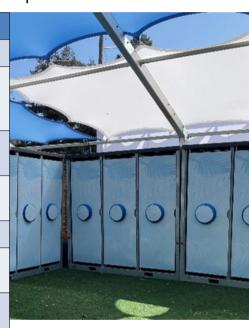

## POP UP 3 - VACUUM TOILET MODULE | TRVT2000001

| Description                                                                        | Specification                                                |
|------------------------------------------------------------------------------------|--------------------------------------------------------------|
| Product Number:                                                                    | TRVT2000001                                                  |
| Name:                                                                              | POP UP3™ - 3 vacuum toilets per unit                         |
| Capacity:                                                                          | 3 vacuum Toilets                                             |
| Available Space per Person:                                                        | 32 inches                                                    |
| Method of Placement:                                                               | Modular System                                               |
| Water Connection (Each Flush Uses 0.175 Gal./22.4 oz. of Water):                   | At Tech Unit Vacuum                                          |
| Waste Connection:                                                                  | At Tech Unit Vacuum                                          |
| Electrical Connection:                                                             | At Tech Unit Vacuum                                          |
| Measurements:                                                                      | 7'6" 4' 8' (LWH)                                             |
| Weight:                                                                            | +/- 1525 lbs.                                                |
| Materials:  Base Frame & Post: Panels & Doors: Toilet: Water System: Waste System: | Galvanized Steel<br>LDPE<br>Porcelain<br>Copper & Hose<br>PP |

## **Specifications**

3 toilets per unit

Innovative mobile sanitation system, equipped with vacuum technology

90% savings on water consumption (compared to regular flush toilets)

70% savings on wastewater production

70% savings on transportation costs

Quick and easy setup, connection and cleanup

Robust unit on a steel galvanized frame with LDPE panels

Maximum hygienic standard in sanitation

Comfortable and robust design

LED lights, toilet paper in door

Available in any color, depending on quantity