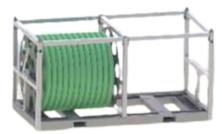

Robust unit on a steel galvanized frame, covered with canvas covers

Galvanized steel frame with reel and box for storage and transport for hoses Press and Vacuum and connection material.