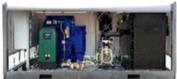

- 1x 95MBA Vacuum pump (87 gals.)
- 1x Water pressure pump
- 1x Water buffer tank with filter 48 gals.
- 1x Electric control unit (400V 32A)
- 2x Frequency controller (1 for the 95MBA vacuum pump, 1 on the water pressure pump)
- 1x Filter unit for filtering waste before entering the vacuum pump
- 1x LED lights with motion sensor
- Copper and LDPE connections
- Unit covered with canvas covers, elastic bands and hooks, laminated plating on the backside for protection against weather and transport

## **Specifications**

Technical Unit for the POP UP3 vacuum toilet system

CE and UL Certified

Single vacuum and macerator pump

All electronics housed in water resistant cabinet

All water, wastewater, and electric connections placed inside the unit