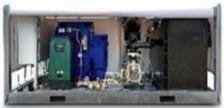

## PLUTO TECH UNIT | TRVTPLUTO

| Description                                                      | Specification                                                  |
|------------------------------------------------------------------|----------------------------------------------------------------|
| Product Number:                                                  | TRVTPLUTO                                                      |
| Name:                                                            | Pluto Tech Unit                                                |
| Capacity:                                                        | 30 vacuum toilets or 10 POPUP3 Units                           |
| Available Space per Person:                                      | 32 inches                                                      |
| Method of Placement:                                             | Modular System                                                 |
| Water Connection (Each Flush Uses 0.175 Gal./22.4 oz. of Water): | 3x water supply connections to POP UP3 units with GK couplings |
| Waste Connection:                                                | 3x waste connections with Camlock couplings                    |
| Electrical Connection:                                           | 480 Volt Three Phase 30 amps 60 Hz                             |
| Measurements:                                                    | 4′ 8′ 4′ (LWH)                                                 |
| Weight:                                                          | +/- 1100 lbs.                                                  |
|                                                                  |                                                                |

- 1x 95MBA Vacuum pump (87 gals.)
- 1x Water pressure pump
- 1x Water buffer tank with filter 48 gals.
- 1x Electric control unit (400V 32A)
- 2x Frequency controller (1 for the 95MBA vacuum pump, 1 on the water pressure pump)
- 1x Filter unit for filtering waste before entering the vacuum pump
- 1x LED lights with motion sensor
- Copper and LDPE connections
- Unit covered with canvas covers, elastic bands and hooks, laminated plating on the backside for protection against weather and transport