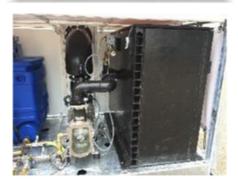

- 1x 95MBA Vacuum pump (87 gals.)
- 1x Water pressure pump
- 1x Water buffer tank with filter 48 gals.
- 1x Electric control unit (400V 32A)
- 2x Frequency controller (1 for the 95MBA vacuum pump, 1 on the water pressure pump)
- 1x Filter unit for filtering waste before entering the vacuum pump
- 1x LED lights with motion sensor
- Copper and LDPE connections
- Unit covered with canvas covers, elastic bands and hooks, laminated plating on the backside for protection against weather and transport

## **Specifications**

Technical Unit for the POP UP3 vacuum toilet system

CE and UL Certified

Single vacuum and macerator pump

All electronics housed in water resistant cabinet

All water, wastewater, and electric connections placed inside the unit