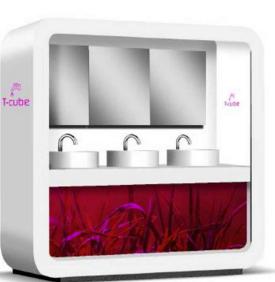

## T-CUBE VANITY - SINK MODULE | TRVT50041

| Description                 | Specification                      |
|-----------------------------|------------------------------------|
| Product Number:             | TRVT50041                          |
| Name:                       | T-Cube™ Sink- 3 Sinks per Unit     |
| Capacity:                   | 3 Sinks                            |
| Available Space per Person: | 32 inches                          |
| Method of Placement:        | Modular System                     |
| Water Connection:           | 3/4"                               |
| Waste Connection:           | 3″                                 |
| Electrical Connection:      | 1 x 110V/30A                       |
| Measurements:               | $8' \times 2.5' \times 8'$ (L×W×H) |
| Weight:                     | +/- lbs.                           |

## T-CUBE VANITY- SINK MODULE | TRVT50041 CONT.

## **Specifications**

T-Cube Sink with 3 hand wash positions

Water saving infrared taps

Contemporary design for the luxury segment, VIP areas, product launches, etc.

Colors can be adjusted to your wishes

Modern finish on the in- and outside

Mirrors with LED lights and remote control to adjust the color of the T-Cube to the occasion

In- and outdoor placement

Very easy to change the look of the unit by using printed adhesives

Can be combined with T-Cube Toilet and T-Cube Urinal