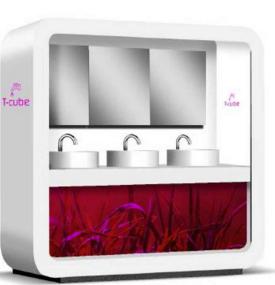

## T-CUBE VANITY - SINK MODULE | TRVT50041

| Description                 | Specification                      |
|-----------------------------|------------------------------------|
| Product Number:             | TRVT50041                          |
| Name:                       | T-Cube™ Sink- 3 Sinks per Unit     |
| Capacity:                   | 3 Sinks                            |
| Available Space per Person: | 32 inches                          |
| Method of Placement:        | Modular System                     |
| Water Connection:           | 3/4"                               |
| Waste Connection:           | 3″                                 |
| Electrical Connection:      | 1 x 110V/30A                       |
| Measurements:               | $8' \times 2.5' \times 8'$ (L×W×H) |
| Weight:                     | +/- lbs.                           |

## T-CUBE VANITY- SINK MODULE | TRVT50041 CONT.

## **Specifications**

T-Cube Sink with 3 hand wash positions

Water saving infrared taps

Contemporary design for the luxury segment, VIP areas, product launches, etc.

Colors can be adjusted to your wishes

Modern finish on the in- and outside

Mirrors with LED lights and remote control to adjust the color of the T-Cube to the occasion

In- and outdoor placement

Very easy to change the look of the unit by using printed adhesives

Can be combined with T-Cube Toilet and T-Cube Urinal