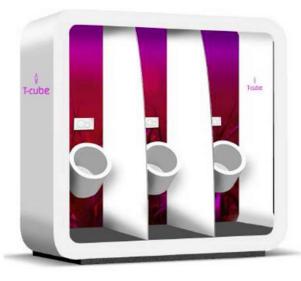

## T-CUBE URINAL - URINAL MODULE | TRVT50051 CONT.

## **Specifications**

T-Cube Urinal with 3 urinal positions and separation panels

Contemporary design for the luxury segment, VIP areas, product launches, etc.

Colors can be adjusted to your wishes

Modern finish on the in- and outside

LED lights with remote control to adjust the color of the T-Cube to the occasion

In- and outdoor placement

Very easy to change the look of the unit by using printed adhesives

Can be combined with T-Cube Toilet and T-Cube Sink