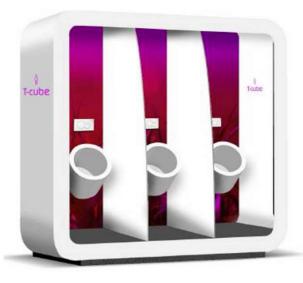

## T-CUBE URINAL - URINAL MODULE | TRVT50051

| Description                 | Specification                                            |
|-----------------------------|----------------------------------------------------------|
| Product Number:             | TRVT50051                                                |
| Name:                       | T-Cube™ Urinals- 3 Urinals per Unit                      |
| Capacity:                   | 3 vacuum urinals                                         |
| Available Space per Person: | 32 inches                                                |
| Method of Placement:        | Modular System                                           |
| Water Connection:           | 3/4"                                                     |
| Waste Connection:           | 3"                                                       |
| Electrical Connection:      | 1 x 110V/30A                                             |
| Measurements:               | $8' \times 2.5' \times 8' \text{ (L} \times W \times H)$ |
| Weight:                     | +/- lbs.                                                 |

## **Specifications**

T-Cube Urinal with 3 urinal positions and separation panels

Contemporary design for the luxury segment, VIP areas, product launches, etc.

Colors can be adjusted to your wishes

Modern finish on the in- and outside

LED lights with remote control to adjust the color of the T-Cube to the occasion

In- and outdoor placement

Very easy to change the look of the unit by using printed adhesives

Can be combined with T-Cube Toilet and T-Cube Sink