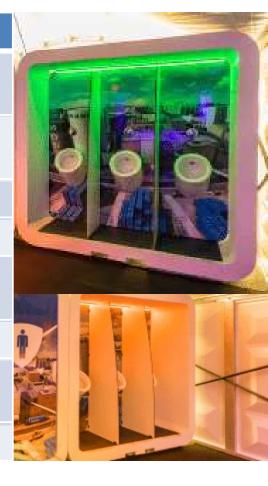

## T-CUBE URINAL - URINAL MODULE | TRVT50051 CONT.

## **Specifications**

T-Cube Urinal with 3 urinal positions and separation panels

Contemporary design for the luxury segment, VIP areas, product launches, etc.

Colors can be adjusted to your wishes

Modern finish on the in- and outside

LED lights with remote control to adjust the color of the T-Cube to the occasion

In- and outdoor placement

Very easy to change the look of the unit by using printed adhesives

Can be combined with T-Cube Toilet and T-Cube Sink