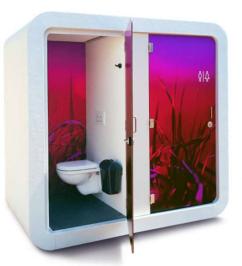

## T-CUBE TOILET - TOILET MODULE | TRVT5001

| Description                 | Specification                              |
|-----------------------------|--------------------------------------------|
| Product Number:             | TRVT5001                                   |
| Name:                       | T-Cube Toilet™ - 2 vacuum toilets per unit |
| Capacity:                   | 2 vacuum toilets                           |
| Available Space per Person: | 32 inches                                  |
| Method of Placement:        | Modular System                             |
| Water Connection:           | 3/1"                                       |
| Waste Connection:           | 3″                                         |
| Electrical Connection:      | 1 x 110V/30A                               |
| Measurements:               | $8' \times 4' \times 8'$ (L×W×H)           |
| NAZ * 1.                    | / 11                                       |

## **Specifications**

T-Cube with 2 toilets, water flushed

Contemporary design for the luxury segment, VIP areas, product launches, etc.

Colors can be adjusted to your wishes

Modern finish on the in- and outside

LED lights with remote control to adjust the color of the T-Cube to the occasion

In- and outdoor placement

Very easy to change the look of the unit by using printed adhesives

Can be combined with T-Cube Urinal and T-Cube Sink