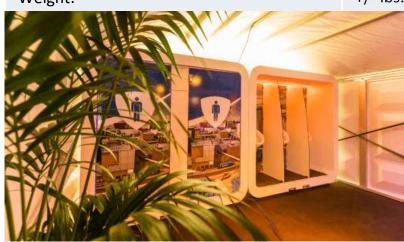

## **Specifications**

T-Cube with 2 toilets, water flushed

Contemporary design for the luxury segment, VIP areas, product launches, etc.

Colors can be adjusted to your wishes

Modern finish on the in- and outside

LED lights with remote control to adjust the color of the T-Cube to the occasion

In- and outdoor placement

Very easy to change the look of the unit by using printed adhesives

Can be combined with T-Cube Urinal and T-Cube Sink