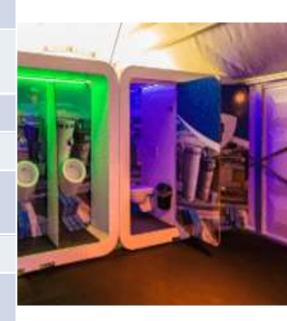

## **Specifications**

T-Cube with 2 toilets, water flushed

Contemporary design for the luxury segment, VIP areas, product launches, etc.

Colors can be adjusted to your wishes

Modern finish on the in- and outside

LED lights with remote control to adjust the color of the T-Cube to the occasion

In- and outdoor placement

Very easy to change the look of the unit by using printed adhesives

Can be combined with T-Cube Urinal and T-Cube Sink