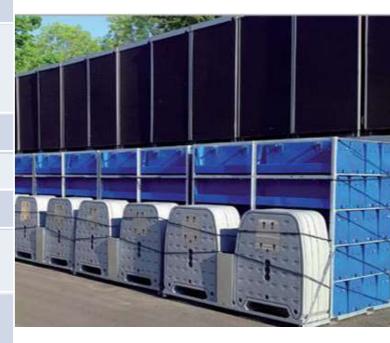

Very small footprint in use and storage

Extendable in rows

Therefore, low transportation costs

Quick and easy setup, connection and cleaning

20x ReFresh units can be shipped in specials storage and transportation rack

Rack can also be used in combination with the UReo urinal system