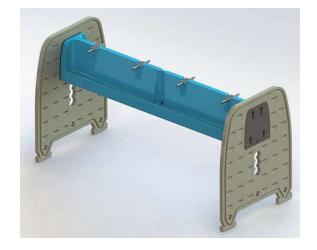

## REFRESH- MODULAR WASHBASIN | TRVT0010

| Description                                                 | Specification                                                                                                                         |
|-------------------------------------------------------------|---------------------------------------------------------------------------------------------------------------------------------------|
| Product Number:                                             | TRVT0010                                                                                                                              |
| Name:                                                       | ReFresh™                                                                                                                              |
| Capacity:                                                   | 8 Persons                                                                                                                             |
| Available Space per Person:                                 | 23 inches                                                                                                                             |
| Method of Placement:                                        | Modular System                                                                                                                        |
| Water Connection:                                           | 3/″<br>/4                                                                                                                             |
| Waste Connection:                                           | 3"                                                                                                                                    |
| Number of Waste Connections:                                | 1 pcs                                                                                                                                 |
| Direct Closing Tap:                                         | 8 × 31 gallons/hour                                                                                                                   |
| Measurements:                                               | $7.6' \times 3' \times 4' \text{ (L} \times W \times H)$                                                                              |
| Weight:                                                     | =/- 100 lbs                                                                                                                           |
| Materials: Side Panel (2 pcs.): Basin: Taps: Manifold Taps: | <ul> <li>HDPE— Stainless Steel</li> <li>HDPE</li> <li>Chrome w/ Brass inner housing</li> <li>Chrome w/ Brass inner housing</li> </ul> |

## **Specifications**

Innovative 8-bay modular handwash system high capacity

Environmentally friendly with direct stop taps; Suitable for washing and drinking (if water system is certified for potable water)

Very small footprint in use and storage

Extendable in rows

Therefore, low transportation costs

Quick and easy setup, connection and cleaning

20x ReFresh units can be shipped in specials storage and transportation rack