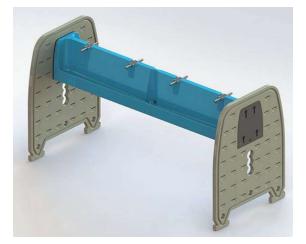

## REFRESH- MODULAR WASHBASIN | TRVT0010

| Description                                                 | Specification                                                                                                                         |
|-------------------------------------------------------------|---------------------------------------------------------------------------------------------------------------------------------------|
| Product Number:                                             | TRVT0010                                                                                                                              |
| Name:                                                       | ReFresh™                                                                                                                              |
| Capacity:                                                   | 8 Persons                                                                                                                             |
| Available Space per Person:                                 | 23 inches                                                                                                                             |
| Method of Placement:                                        | Modular System                                                                                                                        |
| Water Connection:                                           | 3/″<br>/4                                                                                                                             |
| Waste Connection:                                           | 3"                                                                                                                                    |
| Number of Waste Connections:                                | 1 pcs                                                                                                                                 |
| Direct Closing Tap:                                         | 8 × 31 gallons/hour                                                                                                                   |
| Measurements:                                               | $7.6' \times 3' \times 4' \text{ (L} \times W \times H)$                                                                              |
| Weight:                                                     | =/- 100 lbs                                                                                                                           |
| Materials: Side Panel (2 pcs.): Basin: Taps: Manifold Taps: | <ul> <li>HDPE— Stainless Steel</li> <li>HDPE</li> <li>Chrome w/ Brass inner housing</li> <li>Chrome w/ Brass inner housing</li> </ul> |

## **Specifications**

Innovative 8-bay modular handwash system high capacity

Environmentally friendly with direct stop taps; Suitable for washing and drinking (if water system is certified for potable water)

Very small footprint in use and storage

Extendable in rows

Therefore, low transportation costs

Quick and easy setup, connection and cleaning

20x ReFresh units can be shipped in specials storage and transportation rack