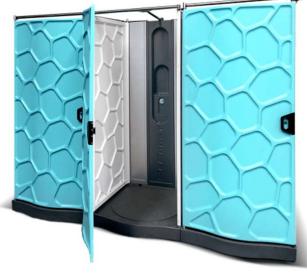

## REBOOST- MODULAR SHOWER UNIT| TRVTReboost

| Description                 | Specification                                                                                      |
|-----------------------------|----------------------------------------------------------------------------------------------------|
| Product Number:             | TRVTREBOOST                                                                                        |
| Name:                       | ReBoost™ Shower System + boiler propane gas (or electricity)                                       |
| Capacity:                   | 24 showers per 1 boiler                                                                            |
| Available Space per Person: | Comfortable inner space: 3.3 ft x 3.9 ft                                                           |
| Method of Placement:        | Modular System                                                                                     |
| Water Connection:           | 3x water supply connections to Reboost units with GK couplings                                     |
| Waste Connection:           | 3x waste connections with Camlock couplings                                                        |
| Electrical Connection:      | 120 Volt 30 AMP                                                                                    |
| Measurements:               | $3.9' \times 3.3' \times 7.9'$ (L×W×H) (Shower)<br>$3.9' \times 3.3' \times 5.9'$ (L×W×H) (Boiler) |
| Weight:                     | Approx. 88 lbs. per shower Unit, boiler 1100 lbs. (empty)                                          |

## REBOOST- MODULAR SHOWER UNIT| TRVTReboost CONT.