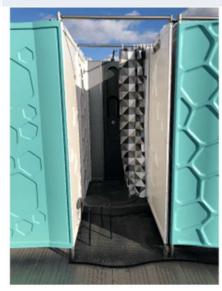

## REBOOST- MODULAR SHOWER UNIT| TRVTReboost

| Description                 | Specification                                                                                      |
|-----------------------------|----------------------------------------------------------------------------------------------------|
| Product Number:             | TRVTREBOOST                                                                                        |
| Name:                       | ReBoost™ Shower System + boiler propane gas (or electricity)                                       |
| Capacity:                   | 24 showers per 1 boiler                                                                            |
| Available Space per Person: | Comfortable inner space: 3.3 ft x 3.9 ft                                                           |
| Method of Placement:        | Modular System                                                                                     |
| Water Connection:           | 3x water supply connections to Reboost units with GK couplings                                     |
| Waste Connection:           | 3x waste connections with Camlock couplings                                                        |
| Electrical Connection:      | 120 Volt 30 AMP                                                                                    |
| Measurements:               | $3.9' \times 3.3' \times 7.9'$ (L×W×H) (Shower)<br>$3.9' \times 3.3' \times 5.9'$ (L×W×H) (Boiler) |
| Weight:                     | Approx. 88 lbs. per shower Unit, boiler 1100 lbs. (empty)                                          |