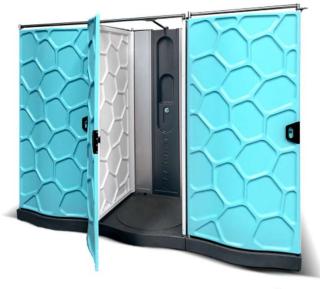

## REBOOST- MODULAR SHOWER UNIT| TRVTReboost

| Description                 | Specification                                                                                      |
|-----------------------------|----------------------------------------------------------------------------------------------------|
| Product Number:             | TRVTREBOOST                                                                                        |
| Name:                       | ReBoost™ Shower System + boiler propane gas (or electricity)                                       |
| Capacity:                   | 24 showers per 1 boiler                                                                            |
| Available Space per Person: | Comfortable inner space: 3.3 ft x 3.9 ft                                                           |
| Method of Placement:        | Modular System                                                                                     |
| Water Connection:           | 3x water supply connections to Reboost units with GK couplings                                     |
| Waste Connection:           | 3x waste connections with Camlock couplings                                                        |
| Electrical Connection:      | 120 Volt 30 AMP                                                                                    |
| Measurements:               | $3.9' \times 3.3' \times 7.9'$ (L×W×H) (Shower)<br>$3.9' \times 3.3' \times 5.9'$ (L×W×H) (Boiler) |
| Weight:                     | Approx. 88 lbs. per shower Unit, boiler 1100 lbs. (empty)                                          |

## CE and UL Certified

Innovative modular shower concept for high and low capacity

Environmentally friendly with water savings shower heads

Foldable units are efficient to transport—lowering our carbon footprint

48 showers, complete with 2 heaters and connection material on 1 truck.

Extendable in rows

Time-restricted push button

Quick and easy setup, connection & clean up

Can be combined with wash stations, benches, and dressing vanities