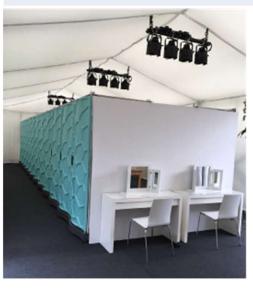

48 showers, complete with 2 heaters and connection material on 1 truck.

Extendable in rows

Time-restricted push button

Quick and easy setup, connection & clean up

Can be combined with wash stations, benches, and dressing vanities