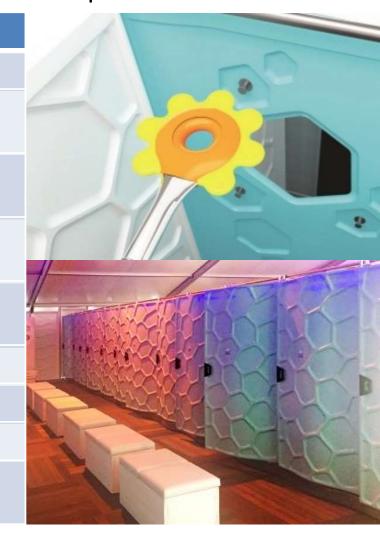

## CE and UL Certified

Innovative modular shower concept for high and low capacity

Environmentally friendly with water savings shower heads

Foldable units are efficient to transport—lowering our carbon footprint

48 showers, complete with 2 heaters and connection material on 1 truck.

Extendable in rows

Time-restricted push button

Quick and easy setup, connection & clean up

Can be combined with wash stations, benches, and dressing vanities